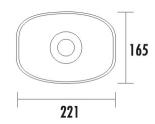

#### **Specification**

| Model                      | T-720B                               |
|----------------------------|--------------------------------------|
| Power Taps @100V           | 7.5W, 15W                            |
| Power Taps @70V            | 3.75W, 7.5W                          |
| Impedance                  | Black: Com White: 1.3KΩ              |
|                            | Green: 670Ω                          |
| SPL(1W/1M)                 | 103dB±3dB                            |
| Max. SPL (Rated W/1M)      | 115dB                                |
| Frequency Response (-10dB) | 250-8KHz                             |
| Finish                     | Baffle: ABS, White                   |
| IP Rate                    | IPx6                                 |
| Dimensions                 | 221 x 165 x 235mm                    |
| Weight                     | 1.6Kg                                |
| Mounting                   | With mounting bracket fixed by screw |