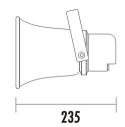

#### **Specification**

| Model                      | T-720B                               |
|----------------------------|--------------------------------------|
| Power Taps @100V           | 7.5W, 15W                            |
| Power Taps @70V            | 3.75W, 7.5W                          |
| Impedance                  | Black: Com White: 1.3KΩ              |
|                            | Green: 670Ω                          |
| SPL(1W/1M)                 | 103dB±3dB                            |
| Max. SPL (Rated W/1M)      | 115dB                                |
| Frequency Response (-10dB) | 250-8KHz                             |
| Finish                     | Baffle: ABS, White                   |
| IP Rate                    | IPx6                                 |
| Dimensions                 | 221 x 165 x 235mm                    |
| Weight                     | 1.6Kg                                |
| Mounting                   | With mounting bracket fixed by screw |