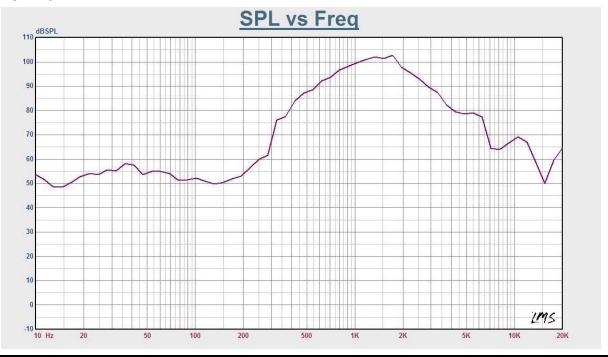

## **Frequency Response:**

Website: www.itc-pa.com.cn; Mail: info@itc-pa.com.cn

The built-in horn speaker driver is designed of wide frequency response 250-8kHz, the multiple power taps 7.5W & 15W are helpful for different applications varies from room size and ambient noise surroundings.