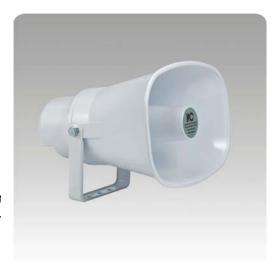

# T-720B Weatherproof Horn Speaker(7.5W-15W)

#### **Features**

- Built-in 100v/70v transformer
- Waterproof projector type loudspeaker
- Supreme longer distance dispersion horn speaker
- IP66 waterproof level
- Power taps7.5w-15w @100V
- ABS enclosure and metal bracket



The T-720B is a waterproof horn speaker built-in 70v/100v transformer The 70v/100v transformer technique reduces line losses on longer distance and allows easy parallel connection of multiple loudspeakers.



The built-in horn speaker driver is designed of wide frequency response 250-8kHz, the multiple power taps 7.5W & 15W are helpful for different applications varies from room size and ambient noise surroundings.

The ABS enclosure and metal bracket are of white color. Easy and secure wall mount installation through the supplied mounting bracket.

It is ideal choice for industrial and commercial applications in the outdoor area of parking, park, garden, corridor and playground where paging is needed.

#### **Specification**

| Model                      | T-720B                               |
|----------------------------|--------------------------------------|
| Power Taps @100V           | 7.5W, 15W                            |
| Power Taps @70V            | 3.75W, 7.5W