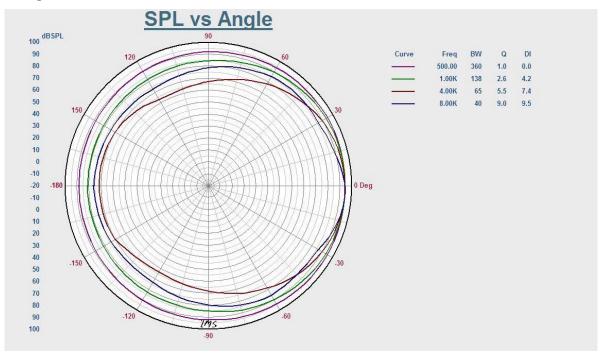

ance                  | Black: Com White: 1.3KΩ              |
|                            | Green: 670Ω                          |
| SPL(1W/1M)                 | 103dB±3dB                            |
| Max. SPL (Rated W/1M)      | 115dB                                |
| Frequency Response (-10dB) | 250-8KHz                             |
| Finish                     | Baffle: ABS, White                   |
| IP Rate                    | IPx6                                 |
| Dimensions                 | 221 x 165 x 235mm                    |
| Weight                     | 1.6Kg                                |
| Mounting                   | With mounting bracket fixed by screw |

Website: www.itc-pa.com.cn; Mail: info@itc-pa.com.cn



### Appearance:







## **Direction Diagram:**



## **Frequency Response:**



Website: www.itc-pa.com.cn; Mail: info@itc-pa.com.cn