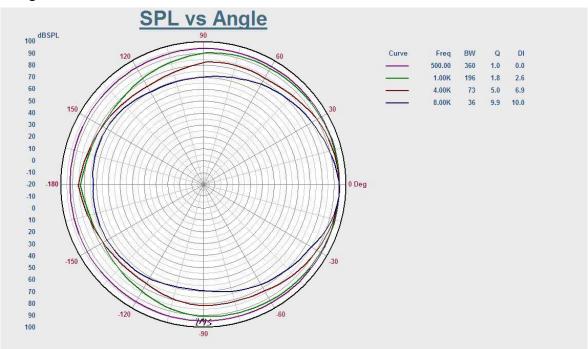

|
| SPL(1W/1M)                 | 90dB                                       |
| Max. SPL (Rated W/1M)      | 98dB                                       |
| Frequency Response (-10dB) | 100-13KHz                                  |
| Finish                     | Baffle: Steel ,white Grille: Steel , white |
| Speaker Driver             | 6" x 1                                     |
| Cutout Size                | 190mm                                      |
| Dimensions                 | 208 x 105mm                                |
| Weight                     | 0.9Kg                                      |
| Mounting                   | Flush-mount dog ears                       |

Website: www.itc-pa.com.cn; Mail: info@itc-pa.com.cn



### Appearance:







# **Direction Diagram:**



# **Frequency Response:**