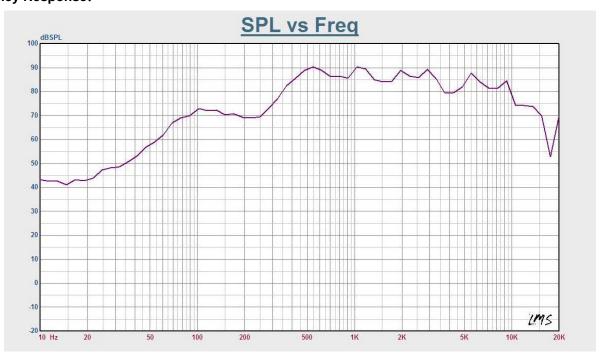

| 90dB                                       |
| Max. SPL (Rated W/1M)      | 98dB                                       |
| Frequency Response (-10dB) | 100-13KHz                                  |
| Finish                     | Baffle: Steel ,white Grille: Steel , white |
| Speaker Driver             | 6" x 1                                     |
| Cutout Size                | 190mm                                      |
| Dimensions                 | 208 x 105mm                                |
| Weight                     | 0.9Kg                                      |
| Mounting                   | Flush-mount dog ears                       |

Website: www.itc-pa.com.cn; Mail: info@itc-pa.com.cn



### Appearance:







# **Direction Diagram:**



# **Frequency Response:**