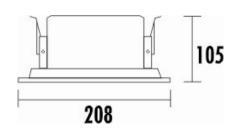

### **Specification**

| Model                      | T-106F                                     |
|----------------------------|--------------------------------------------|
| Power Taps @100V           | 3W, 6W                                     |
| Power Taps @70V            | 1.5W, 3W                                   |
| Impedance                  | Com/ 3.3KΩ/ 1.7 KΩ                         |
| SPL(1W/1M)                 | 90dB                                       |
| Max. SPL (Rated W/1M)      | 98dB                                       |
| Frequency Response (-10dB) | 100-13KHz                                  |
| Finish                     | Baffle: Steel ,white Grille: Steel , white |
| Speaker Driver             | 6" x 1                                     |
| Cutout Size                | 190mm                                      |
| Dimensions                 | 208 x 105mm                                |
| Weight                     | 0.9Kg                                      |
| Mounting                   | Flush-mount dog ears                       |