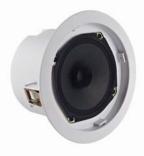

# T-106F 6" Ceiling Loudspeaker(3W-6W)

### **Description**

The T-106F is a ceiling speaker built-in 70v/100v transformer. The 70v/100v transformer technique reduces line losses on longer distance and allows easy parallel connection of multiple loudspeakers.

### Appearance: