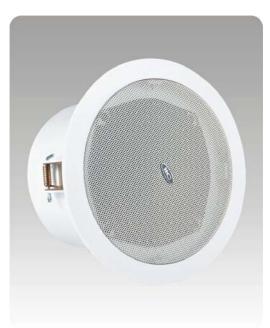

# T-106F 6" Ceiling Loudspeaker(3W-6W)

### **Description**

The T-106F is a ceiling speaker built-in 70v/100v transformer. The 70v/100v transformer technique reduces line losses on longer distance and allows easy parallel connection of multiple loudspeakers.

metal grille, ABS baffle and ABS back cover are painted in attractive white color. Its spring clip clamp makes the easy and secure installation.

It is ideal choice for industrial and commercial applications in hotel, school, office and factory where background music and paging is needed.

### Appearance: