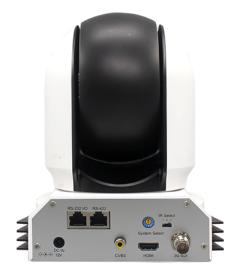

KEY FEATURES

- VCC-7HD20S-2SMC
- VCC-7HD30S-2SMC

Zoom: Optical 20X, 30X

SDI/HDMI resolution up to 1080p60, 1080i59.94

Video Output: 3G-SDI, HDMI, CVBS

Power: DC 12V

#### **DESIGN**

- Ideal for video conferencing, filming studios, churches and lecture halls and for applications requiring high zoom ratios and variable slow speed controls.
- Sturdy body design with base and frame made of Magnesium Alloy for durability and balance. Upgraded mechanical system is integrated with super quiet pan and tilt Stepper Motor to ensure accuracy, smoothness.
- Two RJ45 Ports for RS232 and RS422 control connection when using network cable as control cable. Phoenix Connection Cable Adapter included to provide convenience.

### **FUNCTIONALITY**

- Ideal for video-conferencing, house of worship, broadcast, educational environment, corporate training, distance learning applications.
- Adaptive speed for slow movement for zoom-in application.
   Speed of Pan/Tilt and Presets (0-5 level) is adjustable.
- WDR 130db
- Control: RS232/RS422/RS485, IR Remote Controller.
- Standard mounting and ceiling mounting with E-Flip function